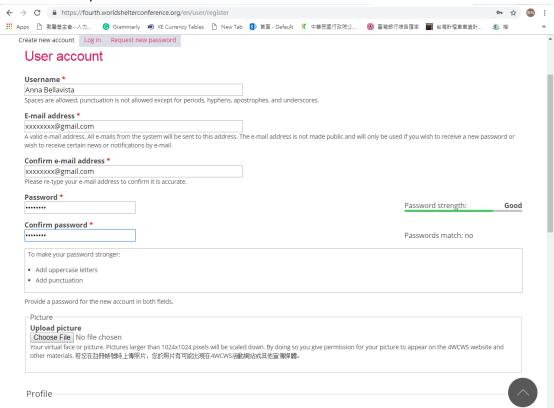

### STEP 1: click Sign up/Log in



#### **STEP 2:** Fill in personal information in the blank





### STEP 3: Now you log in successfully



#### STEP 4: Click Registration





### **STEP 5:** Select [Registering yourself] or [Registering Others]



### STEP 6: Fill in personal information in the blank



# **STEP 7:** Please check if you need 4WCWS to apply e-visa for you to enter Taiwan If no, click [Continue] to pay

| Scholarship Applicant *                  | ○ Yes   No                                                                                                                                                        |
|------------------------------------------|-------------------------------------------------------------------------------------------------------------------------------------------------------------------|
| Do you want us to arrange your e-visa? * | No   ○