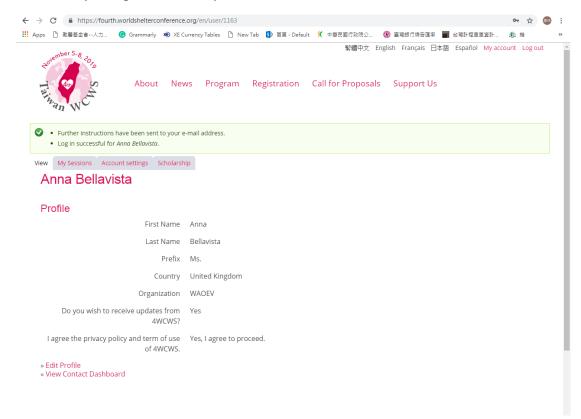

### STEP 1: click Sign up/Log in



#### **STEP 2:** Fill in personal information in the blank





### STEP 3: Now you log in successfully



#### STEP 4: Click Registration





### **STEP 5:** Select [Registering yourself] or [Registering Others]



### STEP 6: Fill in personal information in the blank



# **STEP 7:** Please check if you need 4WCWS to apply e-visa for you to enter Taiwan If no, click [Continue] to pay

| Scholarship Applicant *                  | ○ Yes   No                                                                                                                                                        |
|------------------------------------------|-------------------------------------------------------------------------------------------------------------------------------------------------------------------|
| Do you want us to arrange your e-visa? * | No   ○ Yes     (see www.boca.gov.tw, handling fee: