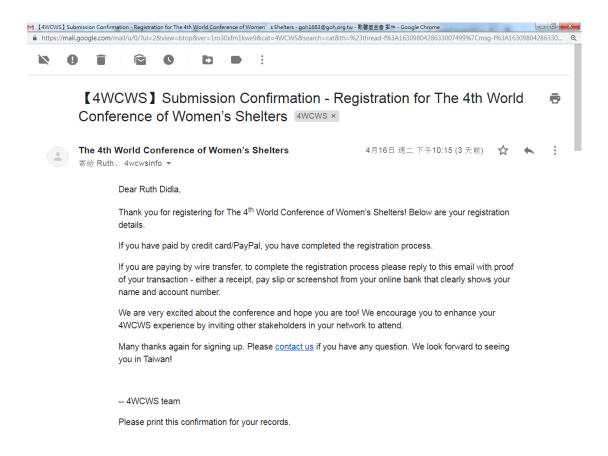

STEP 13: Please check your email, the Submisstion Confirmation letter has been sent