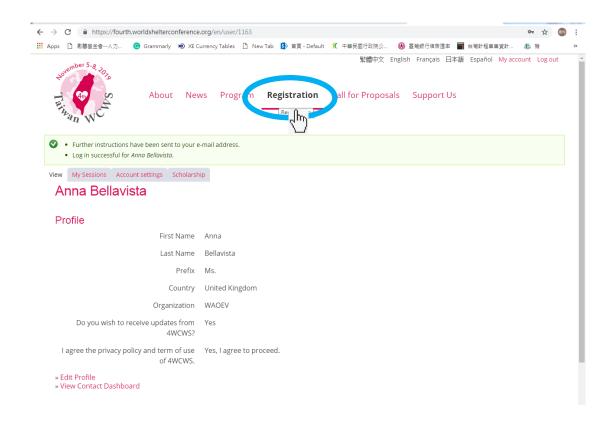

### STEP 1: click Sign up/Log in



#### **STEP 2:** Fill in personal information in the blank





### STEP 3: Now you log in successfully



#### STEP 4: Click Registration





### **STEP 5:** Select [Registering yourself] or [Registering Others]



### STEP 6: Fill in personal information in the blank



# **STEP 7:** Please check if you need 4WCWS to apply e-visa for you to enter Taiwan If no, click [Continue] to pay

| Scholarship Applicant *                  | ○ Yes   No                                                                                                                                                        |
|------------------------------------------|-------------------------------------------------------------------------------------------------------------------------------------------------------------------|
| Do you want us to arrange your e-visa? * | No   ○ Yes     (see www.boca.gov.tw, handling fee: US\$60)