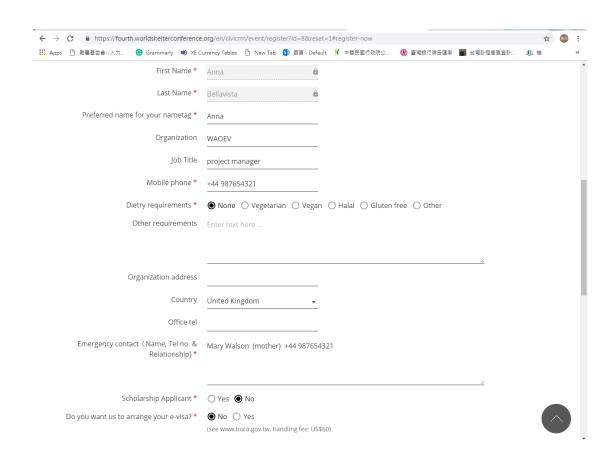

### STEP 6: Fill in personal information in the blank

# **STEP 7:** Please check if you need 4WCWS to apply e-visa for you to enter Taiwan If no, click [Continue] to pay

| Scholarship Applicant *                  | ○ Yes   No                                                                                                                                                        |
|------------------------------------------|-------------------------------------------------------------------------------------------------------------------------------------------------------------------|
| Do you want us to arrange your e-visa? * | No   ○ Yes     (see www.boca.gov.tw, handling fee: US\$60)                                                                                                        |
| Event Fee(s)                             |                                                                                                                                                                   |
| Payment Method *                         | PayPal/Credit Card                                                                                                                                                |
| Payment Instrument*                      |                                                                                                                                                                   |
|                                          | credit cards and PayPal account (A 4.4% service fee charged by PayPal will be added)                                                                              |
| ① Dates of attendance * (Mark all that a | pply)                                                                                                                                                             |
| 4 Days*                                  | <ul> <li>Early Bird (2019/4/17~2019/8/31) - \$ 350</li> <li>Scholarship - \$ 0</li> <li>Select single day options</li> </ul>                                      |
| single day options                       | <ul> <li>Nov 5 Opening &amp; Reception - \$ 100</li> <li>Nov 6 Whole Day - \$ 100</li> <li>Nov 7 Whole Day - \$ 100</li> <li>Nov 8 Study Tour - \$ 150</li> </ul> |
| Other                                    | ☐ E-Visa - \$ 60                                                                                                                                                  |
| Handling fee - \$ 1                      | 16                                                                                                                                                                |
| Total Fee(s)                             | \$ 366.00                                                                                                                                                         |
| Coupon                                   | Enter coupon code Confirm to use                                                                                                                                  |
|                                          | Continue >>                                                                                                                                                       |