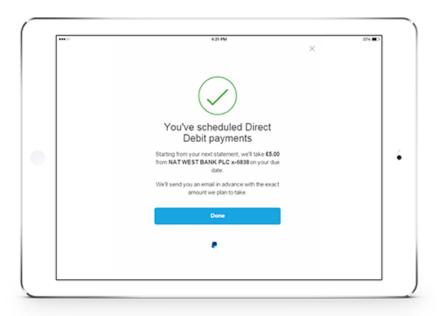

STEP 12: Please fill in all the information request, and click Pay Now

STEP 12: If the payment is successful, you will see the page below.

P.S: If the payment is not successful, please check if the card information you filled in in correct, or please try to pay by another card.