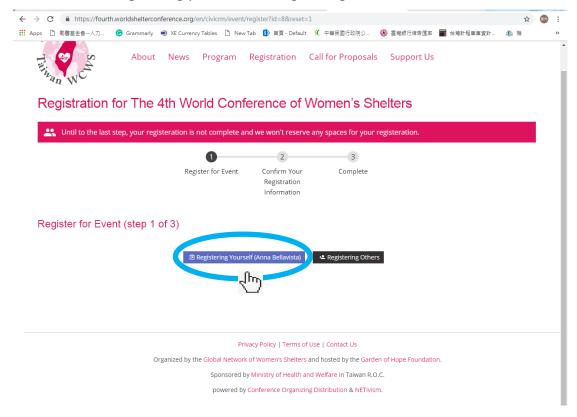

### STEP 1: click Sign up/Log in



#### **STEP 2:** Fill in personal information in the blank





### STEP 3: Now you log in successfully



#### STEP 4: Click Registration





### **STEP 5:** Select [Registering yourself] or [Registering Others]



### STEP 6: Fill in personal information in the blank



# **STEP 7:** Please check if you need 4WCWS to apply e-visa for you to enter Taiwan If no, click [Continue] to pay

| Scholarship Applicant *                  | ○ Yes   No                                                                                                                                                        |
|------------------------------------------|-------------------------------------------------------------------------------------------------------------------------------------------------------------------|
| Do you want us to arrange your e-visa? * | No   ○ Yes     (see www.boca.gov.tw, handling fee: US\$60)