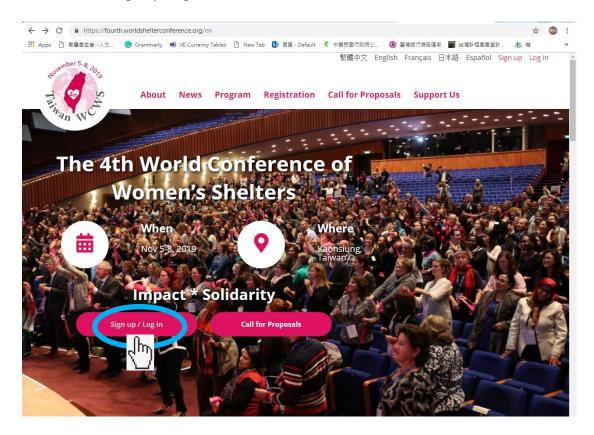

### STEP 1: click Sign up/Log in



#### **STEP 2:** Fill in personal information in the blank





### STEP 3: Now you log in successfully



#### STEP 4: Click Registration





### **STEP 5:** Select [Registering yourself] or [Registering Others]



### STEP 6: Fill in personal information in the blank



# **STEP 7:** Please check if you need 4WCWS to apply e-visa for you to enter Taiwan If no, click [Continue] to pay

| Scholarship Applicant *                  | ○ Yes   No                                                                                                                                                        |
|------------------------------------------|----------------------------------------------------------------------------------------------------------------------------------------------------------