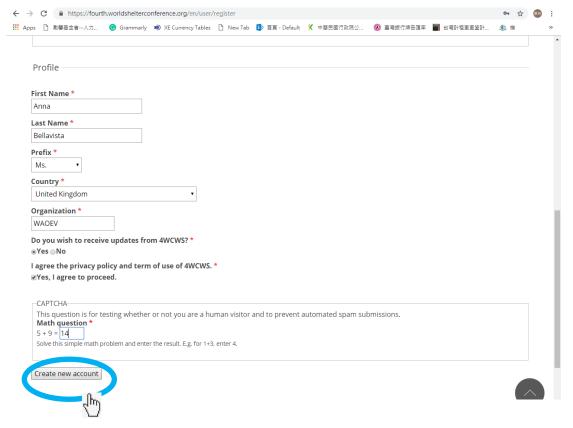

### STEP 1: click Sign up/Log in



#### **STEP 2:** Fill in personal information in the blank





### STEP 3: Now you log in successfully



#### STEP 4: Click Registration





### **STEP 5:** Select [Registering yourself] or [Registering Others]



### STEP 6: Fill in personal information in the blank



# **STEP 7:** Please check if you need 4WCWS to apply e-visa for you to enter Taiwan If no, click [Continue] to pay

| Scholarship Applicant *                  | ○ Yes   No                                                                                                                                                        |
|------------------------------------------|-------------------------------------------------------------------------------------------------------------------------------------------------------------------|
| Do you want us to arrange your e-visa? * | No   ○ Y