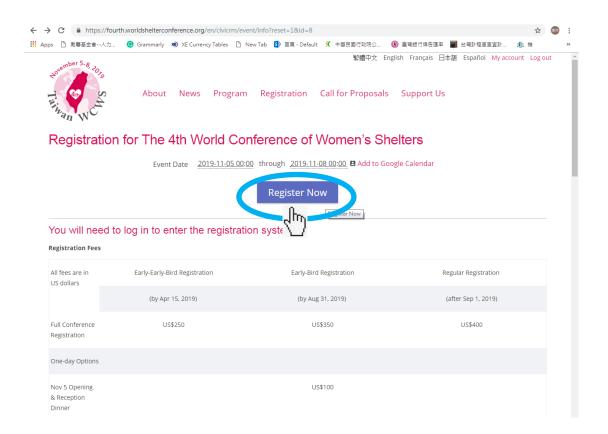

#### STEP 4: Click Registration

### **STEP 5:** Select [Registering yourself] or [Registering Others]