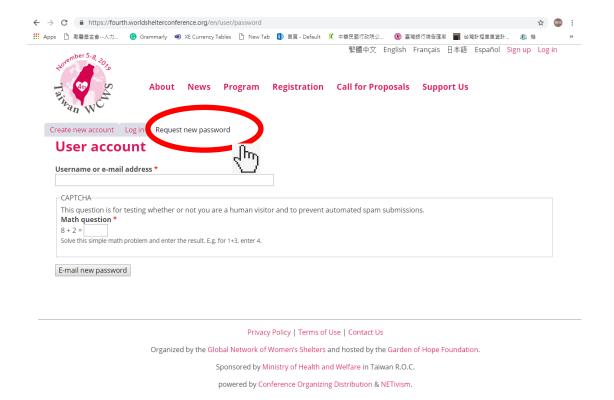

### 

Then enter your email address, the system will email you new password automatically.

Then please log in again with new password.

If you problem still can't not be solved, please email to: <a href="mailto:4wcwsinfo@goh.org.tw">4wcwsinfo@goh.org.tw</a>