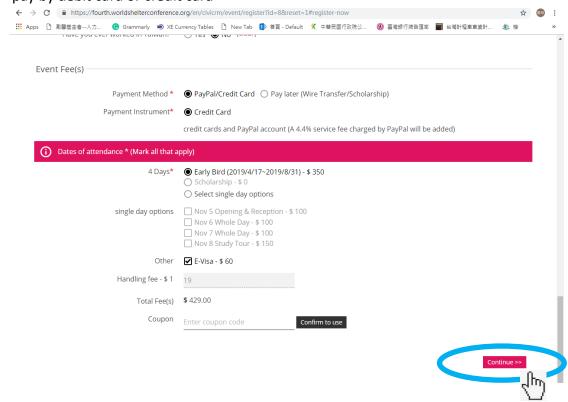

# **STEP 7:** Please check if you need 4WCWS to apply e-visa for you to enter Taiwan If no, click [Continue] to pay

| Scholarship Applicant *                  | ○ Yes   No                                                                                                                                                        |
|------------------------------------------|-------------------------------------------------------------------------------------------------------------------------------------------------------------------|
| Do you want us to arrange your e-visa? * | No   ○ Yes     (see www.boca.gov.tw, handling fee: US\$60)                                                                                                        |
| Event Fee(s)                             |                                                                                                                                                                   |
| Payment Method *                         | PayPal/Credit Card                                                                                                                                                |
| Payment Instrument*                      |                                                                                                                                                                   |
|                                          | credit cards and PayPal account (A 4.4% service fee charged by PayPal will be added)                                                                              |
| ① Dates of attendance * (Mark all that a | pply)                                                                                                                                                             |
| 4 Days*                                  | <ul> <li>Early Bird (2019/4/17~2019/8/31) - \$ 350</li> <li>Scholarship - \$ 0</li> <li>Select single day options</li> </ul>                                      |
| single day options                       | <ul> <li>Nov 5 Opening &amp; Reception - \$ 100</li> <li>Nov 6 Whole Day - \$ 100</li> <li>Nov 7 Whole Day - \$ 100</li> <li>Nov 8 Study Tour - \$ 150</li> </ul> |
| Other                                    | ☐ E-Visa - \$ 60                                                                                                                                                  |
| Handling fee - \$ 1                      | 16                                                                                                                                                                |
| Total Fee(s)                             | \$ 366.00                                                                                                                                                         |
| Coupon                                   | Enter coupon code Confirm to use                                                                                                                                  |
|                                          | Continue >>                                                                                                                                                       |