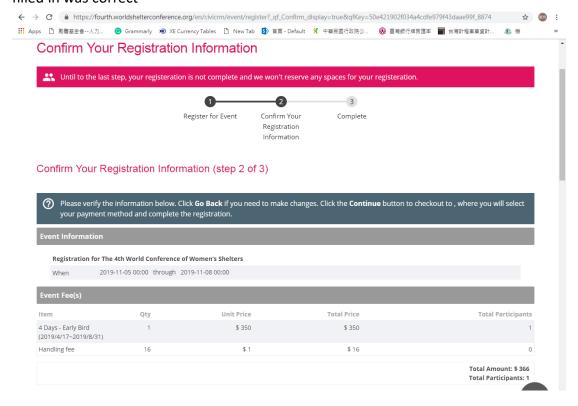

### **STEP 10:** Cofirm Your Registration Information, please make sure everything you filled in was correct