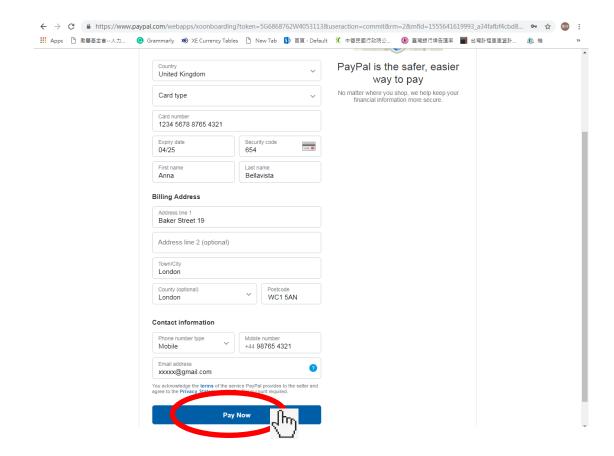

STEP 12: Please fill in all the information request, and click Pay Now

STEP 12: If the payment is successful, you will see the page below.

P.S: If the payment is not successful, please check if the card information you filled in in correct, or please try to pay by another card.